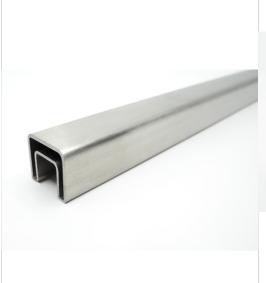

## 1" x 3/4" Top Cap Rail for Glass

1" x 1" Top Cap Rail for Glass

MATERIAL

316 Stainless Steel

MATERIAL
316 Stainless Steel

MATERIAL

Anodized Aluminum

Provide aligment of the panels?

YES

Protect the edges?

**YES** 

Gasket/rubber included?

**YES** 

Accessories available?

YES

Provide aligment of the panels?