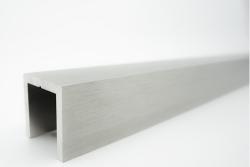

## 1" x 3/4" Top Cap Rail for Glass

1" x 1" Top Cap Rail for Glass

MATERIAL

316 Stainless Steel

MATERIAL
316 Stainless Steel

MATERIAL

Anodized Aluminum

Provide aligment of the panels?

YES

Protect the edges?

YES

Gasket/rubber included?

NO

Accessories available?

NO

Code-compliant?

YES

Code-compliant?

NO

Code-compliant?

NO