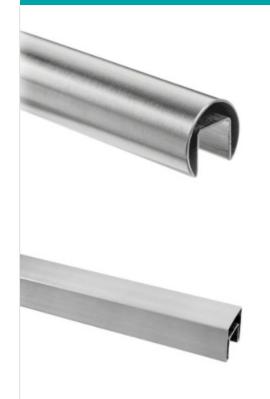

## Structural 1.67" x 1.67" Top Cap Rail for Glass

**YES** 

Protect the edges?

**YES** 

Gasket/rubber included?

YES

Accessories available?

YES

Provide aligment of the panels?